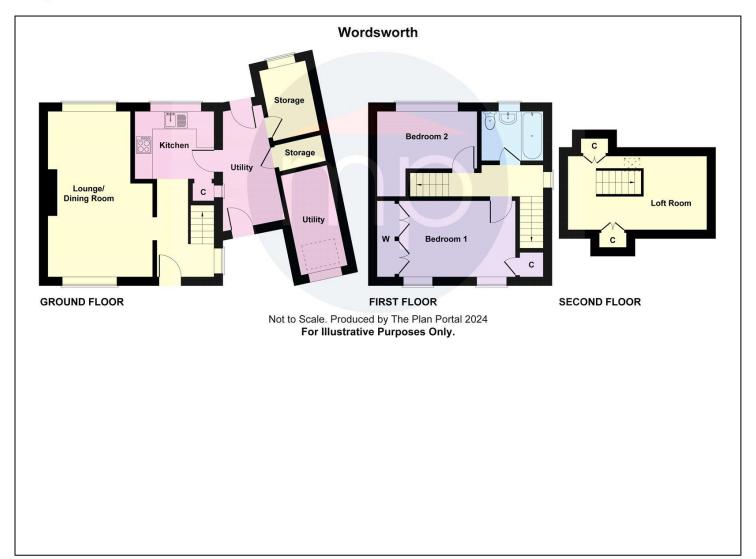

Mains Utilities
Gas Central Heating
Mains Sewerage
No Known Flooding Risk
No Known Legal Obligations
Standard Broadband & Mobile Signal

No Known Rights of Way

**GROUND FLOOR** 

HALL

LOUNGE DINER - 5.64m x 3.57m (18'6" x 11'9")

KITCHEN - 2.70m x 2.30m (8'10" x 7'7")

UTILITY - 4.00m x 2.00m (13'1" x 6'7")

STORAGE - 2.44m x 1.62m (8' x 5'4")

**FIRST FLOOR** 

BEDROOM ONE - 4.01m x 2.65m (13'2" x 8'8")

BEDROOM TWO - 3.41m x 2.90m (11'2" x 9'6")

BATHROOM - 2.11m x 1.68m (6'11" x 5'6")

LOFT ROOM - 4.74m x 2.51m (15'7" x 8'3")

**TO VIEW**: Tel: 01642 955180

129 High Street, Eston, TS6 9JD