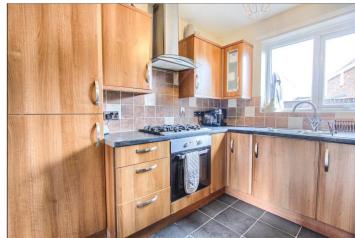

KITCHEN - 2.70m x 2.30m (8'10" x 7'7")

UTILITY - 4.00m x 2.00m (13'1" x 6'7")

STORAGE - 2.44m x 1.62m (8' x 5'4")

**FIRST FLOOR** 

BEDROOM ONE - 4.01m x 2.65m (13'2" x 8'8")

BEDROOM TWO - 3.41m x 2.90m (11'2" x 9'6")