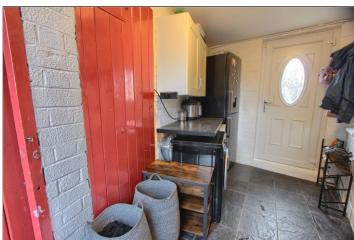

KITCHEN - 2.70m x 2.30m (8'10" x 7'7")

UTILITY - 4.00m x 2.00m (13'1" x 6'7")

STORAGE - 2.44m x 1.62m (8' x 5'4")

**FIRST FLOOR** 

BEDROOM ONE - 4.01m x 2.65m (13'2" x 8'8")

BEDROOM TWO - 3.41m x 2.90m (11'2" x 9'6")