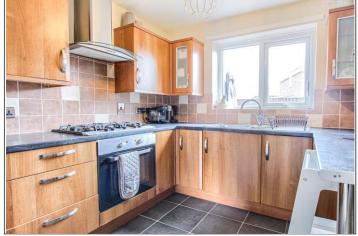

KITCHEN - 2.70m x 2.30m (8'10" x 7'7")

UTILITY - 4.00m x 2.00m (13'1" x 6'7")

STORAGE - 2.44m x 1.62m (8' x 5'4")

**FIRST FLOOR** 

BEDROOM ONE - 4.01m x 2.65m (13'2" x 8'8")

BEDROOM TWO - 3.41m x 2.90m (11'2" x 9'6")