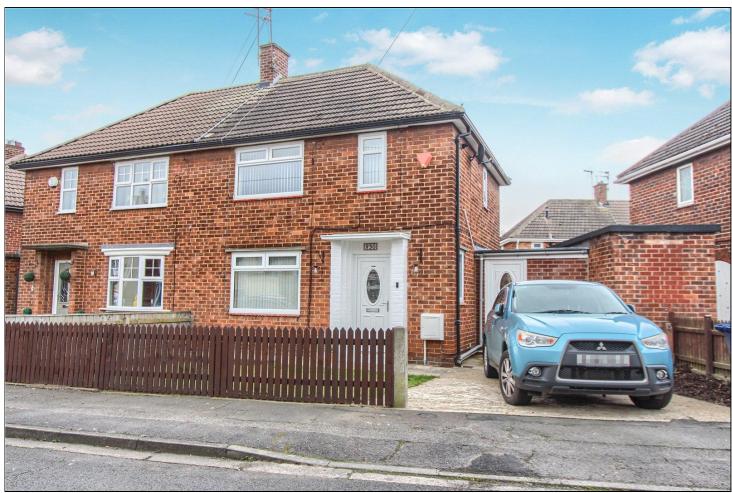

## WORDSWORTH ROAD, ESTON, MIDDLESBROUGH, TS6 9AY

- Perfect First Time Buy or Investment
- Modern Throughout
- Two Double Bedrooms
- Off Street Parking

- ▲ Gardens Front & Rear
- Versatile Utility & Storage Area
- Loft Room

## WORDSWORTH ROAD, TS6 9AY

Fantastic opportunity for a first-time buyer or investor to acquire a modern two bedroom semi-detached property with the added benefit of a loft room, large utility area, and off street parking. early viewing is encouraged to avoid disappointment.

## **EXTERNALLY**

**GARDENS & PARKING** - The front of the property benefits from a driveway and a neat garden laid to lawn with borders. To the rear there is a lovely private enclosed south westerly facing garden.